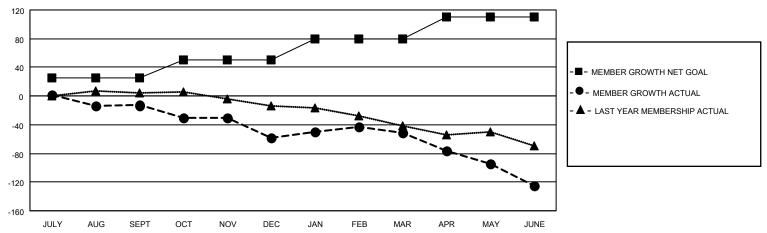

#### GOALS AND ACTUAL MEMBERS CUMULATIVE

| DROPPED CLUBS: 2 |     | 34 CLUBS OF 55 ADDED 1 OR<br>MORE NEW MEMBERS | GENDER DISTRIBUTION                |              |  |
|------------------|-----|-----------------------------------------------|------------------------------------|--------------|--|
|                  |     | MORE NEW MEMBERS                              | MALE 915 (67.23%)                  |              |  |
|                  |     |                                               | FEMALE                             | 446 (32.77%) |  |
| DROPPED MEMBERS  |     |                                               | NON BINARY                         | 0 (0.00%)    |  |
|                  |     |                                               | PREFER NOT TO ANSWER               | 0 (0.00%)    |  |
| DECEASED         | 31  |                                               |                                    |              |  |
| CLUB CANCELLED   | 19  | CLICK HERE FOR CUMULATIVE                     | TOTAL FAMILY UNIT MEMBERS 158      |              |  |
| OTHER            | 184 | MEMBERSHIP DATA                               |                                    |              |  |
| TOTAL 234        |     |                                               | FAMILY MEMBERS PAYING HALF DUES 79 |              |  |
|                  |     |                                               |                                    |              |  |